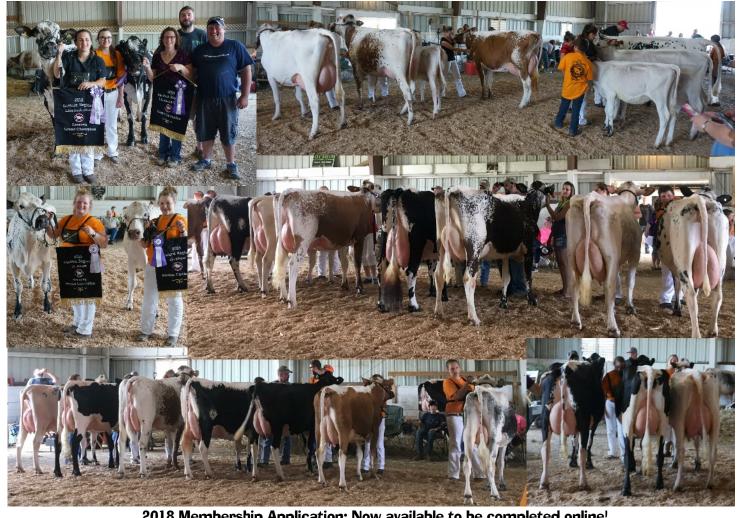

### **ALCR Spring Sale 2018**

The 25<sup>th</sup> Spring sale was held in Belleville, Pennsylvania- a truly beautiful day to have a BBQ lunch and to celebrate our breeders beautiful striped cattle! The breeders consigned 45 female lots, averaging \$806.

0-3 months: 7 consignments
3-6 months: 7 consignments
6 months-1 year: 7 consignments
1 year-2 years old: 10 consignments
2 years & up: 14 consignments

Additionally, breeders consigned 6 bulls, averaging \$761.

Bulls up to 1 year old: 3 consignments Bulls 1 year & up: 3 consignments

There were 150 units of semen consigned, averaging a little over \$12 per unit.

Top Female (Photo at Top Right) Ayrback Ricky's Jewels-Red consigned by Ayrback Farm - Oxford, Pa. Top Bull (Lower Right) Ayrback Who's Lustful-Red consigned by Barnard E. Baily - West Chester, Pa.

### **Eastern Regional Youth & Open Show Results**

The 2018 Show boast 56 entries in the showring! Judge Sue Sellers commented on being pleasantly surprised by the high quality throughout the entire show. Below you will find results listed up to the 2<sup>nd</sup> place youth entry.

#### Champions

Youth & Open Junior Champion- Ayrback Jackson Tootsie Roll, 1st Winter Yearling, Kalli Schwenk Annville, Pa.

Youth & Open Reserve Junior Champion-Lyn-She Thrasher Lariat-Red, 1st Summer Yearling, Kalli Schwenk Annville, Pa.

Junior Best Bred & Owned- Lyn-She Thrasher Lariat-Red, Kalli Schwenk Annville, Pa.

Youth Senior & Grand Champion, Best Udder- Plenty-Good Mystic Elynn-Red, 3 Year Old, Ravyn Bashore Annville, Pa.

Youth Reserve Senior & Grand Champion- Plenty-Good Theo Memory-Rc, 4 Year Old, Millena Bashore Annville, Pa.

Open Senior & Grand Champion, Best Udder- Moo-Vue Halfback Lucinda, 4 Year Old, See Green Farm Llc. North Ferrisburgh, Vt.

Open Reserve Senior & Reserve Grand Champion- Three-Rivers Ion Adel, 3 Year Old, Deidra Bollinger Elizabethtown, Pa.

Senior Best Bred & Owned- Plenty-Good Mystic Elynn-Red, Ravyn Bashore Annville, Pa.