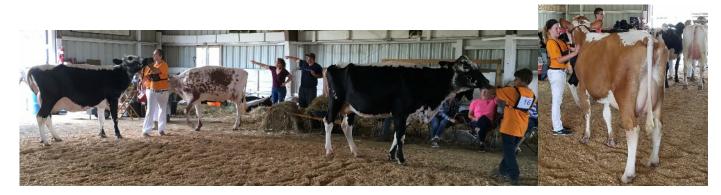

### **Eastern Regional Youth & Open Show Results**

The 2018 Show boast 56 entries in the showring! Judge Sue Sellers commented on being pleasantly surprised by the high quality throughout the entire show. Below you will find results listed up to the 2<sup>nd</sup> place youth entry.

#### Showmanship

Senior Class A- 1<sup>st</sup> Abbigail Doak, 2<sup>nd</sup> Millena Bashore Senior Class B- 1<sup>st</sup> Kalli Schwenk, 2<sup>nd</sup> Kalyn Renninger, 3<sup>rd</sup> Amber Pownall, 4<sup>th</sup> Tyson Harnish

Intermediate Class A- 1<sup>st</sup> Ravyn Bashore, 2<sup>nd</sup> David Hemling, 3<sup>rd</sup> Riley Cochran Intermediate Class B- 1<sup>st</sup> Aiden Stowe, 2<sup>nd</sup> Maze Bashore, 3<sup>rd</sup> Austin Hartranft, 4<sup>th</sup> Maria Fultz, 5<sup>th</sup> Jacob Wray

Junior- 1st Hailey Stowe, 2nd Maliya Krebs, 3rd Mason Hostetter, 4th Grace Hostetter

#### **Overall Showman**

Senior- Kalli Schwenk, Intermediate- Ravyn Bashore, Junior- Hailey Stowe

Supreme Showman- Kalli Schwenk: Annville, Pennsylvania

#### Spring Heifer Calf

1st Ayrback Cali Looneytoon-Red: Ayrback Farm Oxford, Pa.,
 2nd (1st Y) Lyn-She Little Joe Margo: Amie Heagy Lebanon, Pa.,
 3rd (2nd Y) Plenty-Good Terror Sham-Rc: Grace Hostetter Jonestown, Pa.

#### Winter Heifer Class

1st Lyn-She Magnum Trixie: Lynn & Sheila Schwenk Annville, Pa.,
2nd (1st Y) Lyn-She Edge Leslie: Kalli Schwenk Annville, Pa.,
3rd Pretty-Stitches Sparks Miata: Deidra Bollinger Elizabethtown, Pa.,
4th SGF Rocky French Montana: See Green Farm Llc. North Ferrisburgh, Vt.,
5th (2nd Y) Celestial-Dream Mimoosa-Red: Austin Hartranft Covington, Pa.

#### Fall Heifer Class

1<sup>st</sup> (1<sup>st</sup> Y) Ayrback Legend Ravin-Rc: Julianna Snider Oxford, Pa., 2<sup>nd</sup> (2<sup>nd</sup> Y) Lyn-She Magnum Faye-Red: Amie Heagy Lebanon, Pa., 3<sup>rd</sup> SGF Bugatti Demaria: See Green Farm Llc. North Ferrisburgh, Vt.

#### Summer Yearling Heifer Class

1<sup>st</sup> (1<sup>st</sup> Y) Lyn-She Thrasher Lariat-Red: Kalli Schwenk Annville, Pa., 2<sup>nd</sup> SGF David Sushi: See Green Farm North Ferrisburgh, Vt., 3<sup>rd</sup> Pretty-Stitches Spark Elsa-Red: Deidra Bollinger Elizabethtown, Pa., 4<sup>th</sup> (2<sup>nd</sup> Y) Harnish Top Hallelujah: Tyson Harnish Ulster, Pa.

#### Spring Yearling Heifer Class

1st SGF David Vdara: See Green Farm Llc. North Ferrisburgh, Vt.

#### Winter Yearling Heifer Class

1<sup>st</sup> (1<sup>st</sup> Y) Ayrback Jackson Tootsie Roll: Kallli Schwenk Annville, Pa., 2<sup>nd</sup> (2<sup>nd</sup> Y) Ayrback Improved Candycane: Aidan Stowe Oxford, Pa., 3<sup>rd</sup> (3<sup>rd</sup> Y) Seven-Oaks-Pa Betty: Riley Cochran Beavertown, Pa.

#### Fall Yearling Heifer Class

1<sup>st</sup> Pretty-Stitches Jackson Cola: Darryl & Ruby Bollinger Elizabethtown, Pa., 2<sup>nd</sup> (1<sup>st</sup> Y) Redview Mystic Ellie-Red: Abbigail Doak Beavertown, Pa.,

#### **Dry Cow Class**

1<sup>st</sup> (1<sup>st</sup> Y) Sweet Dreams Shazam: Abbigail Doak Beavertown, Pa., 2<sup>nd</sup> (2<sup>nd</sup> Y) Pretty-Stitches Spirit Aries-Rc: Austin Hartranft Covington, Pa.

#### Junior 2 Year Old Class

1<sup>st</sup> Ayrback Ricky's Jewels-Red: See Green Farm Llc. North Ferrisburgh, Vt., 2<sup>nd</sup> (1<sup>st</sup> Y) Pickin-Run Mystic Flamingo-Red: Amber Pownall Quarryville, Pa., 3<sup>rd</sup> Seven-Oaks-Pa Sweet Pea: Seven-Oaks Middleburg, Pa.

#### Senior 2 Year Old Class

1st Myline Jackson Pebble: See Green Farm Llc. North Ferrisburgh, Vt., 2nd SGF Levi Marquis-Rc: See Green Farm Llc. North Ferrisburgh, Vt., 3rd (1st Y) Plenty-Good Bw Easton-Red: Ravyn Bashore Annville, Pa., 4th (2nd Y) Ayrback Improver Opal: Hailey Stowe Oxford, Pa.

#### 3 Year Old Class

1<sup>st</sup> Three-Rivers Ion Adel: Deidra Bollinger Elizabethtown, Pa., 2<sup>nd</sup> (1<sup>st</sup> Y) Plenty-Good Mystic Elynn-Red: Ravyn Bashore Annville, Pa., 3<sup>rd</sup> (2<sup>nd</sup> Y) Double-Rose Improver Azalea-Red: Julianna Snider Oxford, Pa.

#### 4 Year Old Class

1<sup>st</sup> Moo-Vue Halfback Lucinda: See Green Farm Llc. North Ferrisburgh, Vt., 2<sup>nd</sup> (1<sup>st</sup> Y) Plenty-Good Theo Memory-Rc: Millena Bashore Annville, Pa., 3<sup>rd</sup> (2<sup>nd</sup> Y) Three-Rivers Big Jon Jezzi-Rc: Kalyn Renninger Lewistown, Pa.

Best 3 Females- 1st See Green Farm Llc., 2nd Ravyn Bashore, 3rd Ayrback Farm, 4th Pretty-Stitches

Produce of Dam- 1st Ravyn Bashore

Dam & Daughter-Sponsored by Pretty Stitches Linebacks, The Bollinger Family- 1st Ravyn & Maze Bashore

#### Champions

Youth & Open Junior Champion- Ayrback Jackson Tootsie Roll, 1st Winter Yearling, Kalli Schwenk Annville, Pa.

Youth & Open Reserve Junior Champion-Lyn-She Thrasher Lariat-Red, 1st Summer Yearling, Kalli Schwenk Annville, Pa.

Junior Best Bred & Owned- Lyn-She Thrasher Lariat-Red, Kalli Schwenk Annville, Pa.

Youth Senior & Grand Champion, Best Udder- Plenty-Good Mystic Elynn-Red, 3 Year Old, Ravyn Bashore Annville, Pa.

Youth Reserve Senior & Grand Champion- Plenty-Good Theo Memory-Rc, 4 Year Old, Millena Bashore Annville, Pa.

Open Senior & Grand Champion, Best Udder- Moo-Vue Halfback Lucinda, 4 Year Old, See Green Farm Llc. North Ferrisburgh, Vt.

Open Reserve Senior & Reserve Grand Champion- Three-Rivers Ion Adel, 3 Year Old, Deidra Bollinger Elizabethtown, Pa.

Senior Best Bred & Owned- Plenty-Good Mystic Elynn-Red, Ravyn Bashore Annville, Pa.