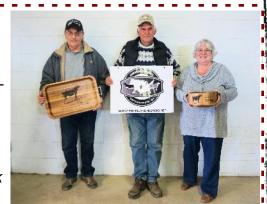

### **ALCR Spring Sale 2018**

The 25<sup>th</sup> Spring sale was held in Belleville, Pennsylvania- a truly beautiful day to have a BBQ lunch and to celebrate our breeders beautiful striped cattle! The breeders consigned 45 female lots, averaging \$806.

Bulls up to 1 year old: 3 consignments Bulls 1 year & up: 3 consignments

There were 150 units of semen consigned, averaging a little over \$12 per unit.

Top Female (Photo at Top Right) Ayrback Ricky's Jewels-Red consigned by Ayrback Farm - Oxford, Pa. Top Bull (Lower Right) Ayrback Who's Lustful-Red consigned by Barnard E. Baily - West Chester, Pa.