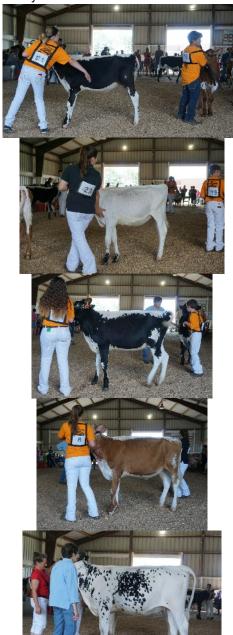

### **Eastern Regional Youth & Open Show Results**

The 2018 Show boast 56 entries in the showring! Judge Sue Sellers commented on being pleasantly surprised by the high quality throughout the entire show. Below you will find results listed up to the 2<sup>nd</sup> place youth entry.

#### Showmanship

Senior Class A- 1<sup>st</sup> Abbigail Doak, 2<sup>nd</sup> Millena Bashore Senior Class B- 1<sup>st</sup> Kalli Schwenk, 2<sup>nd</sup> Kalyn Renninger, 3<sup>rd</sup> Amber Pownall, 4<sup>th</sup> Tyson Harnish

Intermediate Class A- 1<sup>st</sup> Ravyn Bashore, 2<sup>nd</sup> David Hemling, 3<sup>rd</sup> Riley Cochran Intermediate Class B- 1<sup>st</sup> Aiden Stowe, 2<sup>nd</sup> Maze Bashore, 3<sup>rd</sup> Austin Hartranft, 4<sup>th</sup> Maria Fultz, 5<sup>th</sup> Jacob Wray

Junior- 1st Hailey Stowe, 2nd Maliya Krebs, 3rd Mason Hostetter, 4th Grace Hostetter