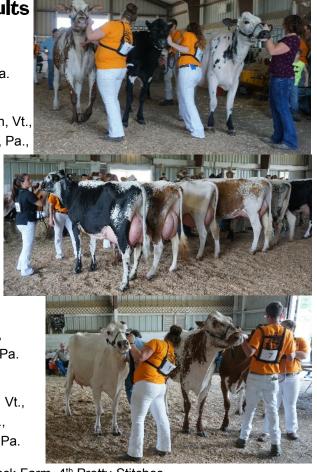

Bulls up to 1 year old: 3 consignments Bulls 1 year & up: 3 consignments

There were 150 units of semen consigned, averaging a little over \$12 per unit.

Top Female (Photo at Top Right) Ayrback Ricky's Jewels-Red consigned by Ayrback Farm - Oxford, Pa. Top Bull (Lower Right) Ayrback Who's Lustful-Red consigned by Barnard E. Baily - West Chester, Pa.

#### Junior 2 Year Old Class

1<sup>st</sup> Ayrback Ricky's Jewels-Red: See Green Farm Llc. North Ferrisburgh, Vt., 2<sup>nd</sup> (1<sup>st</sup> Y) Pickin-Run Mystic Flamingo-Red: Amber Pownall Quarryville, Pa., 3<sup>rd</sup> Seven-Oaks-Pa Sweet Pea: Seven-Oaks Middleburg, Pa.